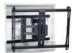

- Combine with INW-AM325 in-wall box for a flush mount installation
- Scissor-style action pulls 15.9" from the wall
- Post-installation leveling enables fine-tune vertical adjustment after installation

The AM175 is a swingout mount for flat-panel displays up to 175 lb./79.5 kg. It typically fits displays ranging from 42 - 70 in. or displays with a mounting pattern of 200 x 200 mm to 650 x 820 mm. The AM175 allows up to 45° of swivel, 10° of tilt and extends 3.1 to 15.9 in. from the wall. The patented Griplates™ (US Patent number 8,035,757 B2) support the flat-panel and hold the display tight on its mounting brackets.