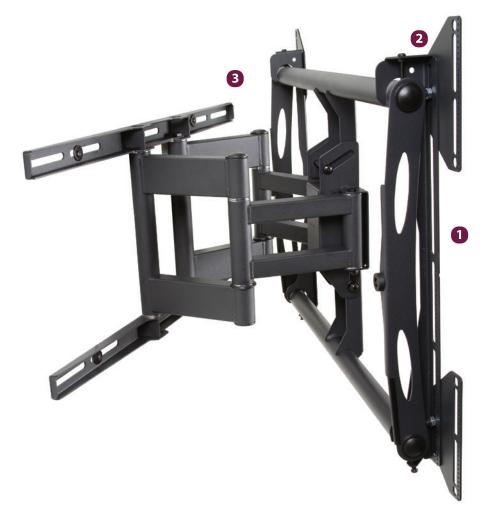

#### **Features**

Patented Griplates™ (US Patent) number 8,035,757 B2) support the flat-panel and holds the display tight on its mounting brackets

2 10° of tilt and up to 45° of swivel

3 Pull out arms extend 3.1 - 15.9 in. from the wall

The AM175 is a swingout mount for flat-panel displays up to 175 lb./79.5 kg. It typically fits displays ranging from 42 - 70 in. or displays with a mounting pattern of 200 x 200 mm to 650 x 820 mm. The AM175 allows up to 45° of swivel, 10° of tilt and extends 3.1 to 15.9 in. from the wall. The patented Griplates™ (US Patent number 8,035,757 B2) support the flat-panel and hold the display tight on its mounting brackets.