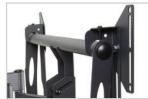

#### **Features**

Patented Griplates™ (US Patent) number 8,035,757 B2) support the flat-panel and holds the display tight on its mounting brackets

2 10° of tilt and up to 45° of swivel

3 Pull out arms extend 3.1 - 15.9 in. from the wall

The AM175 is a swingout mount for flat-panel displays up to 175 lb./79.5 kg. It typically fits displays ranging from 42 - 70 in. or displays with a mounting pattern of 200 x 200 mm to 650 x 820 mm. The AM175 allows up to 45° of swivel, 10° of tilt and extends 3.1 to 15.9 in. from the wall. The patented Griplates™ (US Patent number 8,035,757 B2) support the flat-panel and hold the display tight on its mounting brackets.