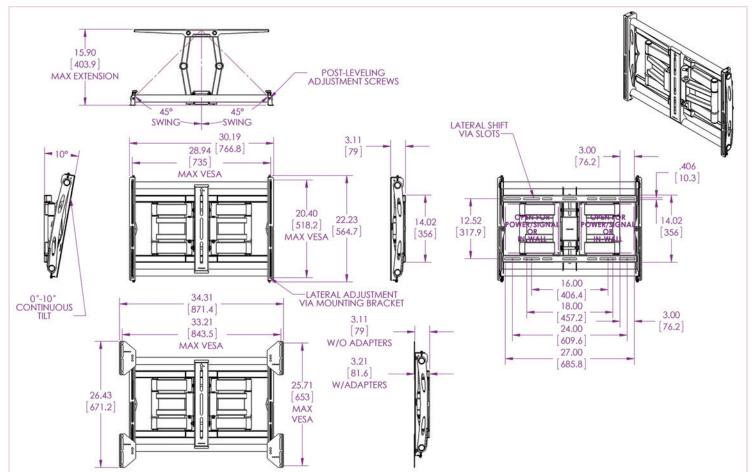

#### Specifications

Weight

40.98 lb.| 18.6 kg

Width x Height x Depth

30.19 x 22.23 x 3.11-15.9 in. | 767 x 565 x 79-404 mm

**Color** Black **Mounting Pattern** 

200 x 200 mm (Min) x 650 x 820 mm (Max)

**Total Weight Capacity** 

## Architectural Drawing

Specifications subject to change without notice

PREMIER MOUNTS

1321 S. State College Blvd., Fullerton, CA 92831 USA