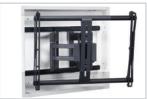

The AM175 is a swingout mount for flat-panel displays up to 175 lb./79.5 kg. It typically fits displays ranging from 42 - 70 in. or displays with a mounting pattern of 200 x 200 mm to 650 x 820 mm. The AM175 allows up to 45° of swivel, 10° of tilt and extends 3.1 to 15.9 in. from the wall. The patented Griplates™ (US Patent number 8,035,757 B2) support the flat-panel and hold the display tight on its mounting brackets.

AM175 offers flat-panel displays 10° of tilt and 45° of swivel

Patented Griplates<sup>TM</sup> hold the display tight on its mounting brackets

Combine with the INW-AM325 in-wall box for a flush installation