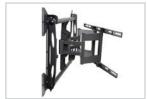

#### **Features**

Patented Griplates™ (US Patent) number 8,035,757 B2) support the flat-panel and holds the display tight on its mounting brackets

2 10° of tilt and up to 45° of swivel

3 Pull out arms extend 3.1 - 15.9 in. from the wall

The AM175 is a swingout mount for flat-panel displays up to 175 lb./79.5 kg. It typically fits displays ranging from 42 - 70 in. or displays with a mounting pattern of 200 x 200 mm to 650 x 820 mm. The AM175 allows up to 45° of swivel, 10° of tilt and extends 3.1 to 15.9 in. from the wall. The patented Griplates™ (US Patent number 8,035,757 B2) support the flat-panel and hold the display tight on its mounting brackets.